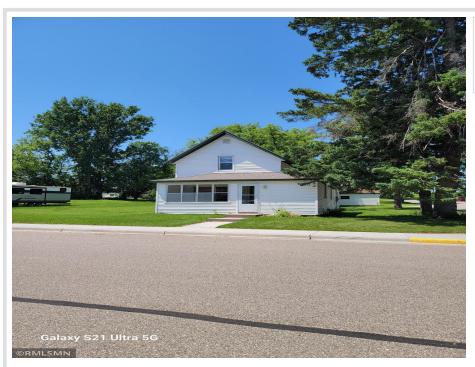

MLS 6744927 Residential

\$135,000

1,260 sq ft 3 bedrooms

1 baths

150 Gillis Avenue Browerville MN 56438

Status: Active

## **Description:**

Great Starter Home, 3 Bedroom, 1 full Bath, Detached 1 car garage, Large corner lot, Home is in need of new flooring and paint. Vinyl siding and windows. FA Natural Gas Heat. Property is being Sold As Is.