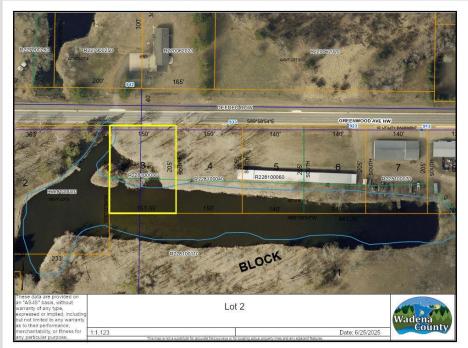

## **Description:**

Not a huge lot but one with a view. arcel is approximately 1/2 pond 1/2 Commercial land. Room for a small shop or business.

## **Additional Details:**

Lot Acres0.71Lot Dimensions150x205School District2155Taxes\$66Taxes with Assessments\$66Tax Year2025