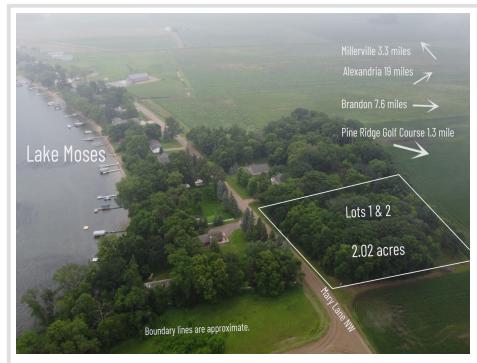

MLS 6745202 Lake Land

\$95,000

2.02 Acres Raw Land

Lots 1 & 2 Mary Lane Brandon MN 56315

Waterfront: Moses

Status: Active

## **Description:**

Here's your chance to own a scenic lot just across the road from the beautiful Lake Moses. This 2+ acre parcel features mature oak trees that offer natural shade and privacy, and the topography makes it ideal for a walk-out basement design.

Surrounded by peaceful agricultural fields and just minutes from Pine Ridge Golf Course, this location offers the best of rural Minnesota living—quiet, space, and proximity to recreation. Whether you're dreaming of a year-round residence or a weekend escape, this lot provides a stunning setting to bring your vision to life.

## **Driving Directions:**

From Pine Ridge Golf Course, head north on County Rd. 16 NW, take a right on Mary Lane NW for about 1/2 mile, signs will be on right. Property is located on south side of lake.