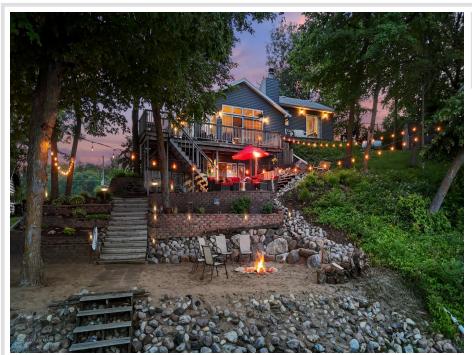

## **Description:**

Lakeside Living at Its Finest on Pelican Lake!

Discover your private retreat on a serene bay of sought-after Pelican Lake. This custom-designed home features 299.3 feet of lake frontage and is surrounded by mature trees for privacy and natural beauty. Enjoy indoor-outdoor living with two decks, a walk-out patio, and stunning sunrises. Main floor open floor plan, two living areas with gas fireplaces for yearround comfort. The lower level offers an additional bedroom, bathroom, and family room. The private primary suite is a sanctuary with its own deck and panoramic lake views. Entertain easily from the spacious kitchen and living area that flows outdoors. Additional perks include a 2-stall garage, walk-out lower level, landscaped patio, and sand terrace—perfect for bonfires, hammock naps, and lakeside play. Ideal for weekend getaways or year-round living, this hidden gem offers the best of Pelican Lake. Agent related to owner.