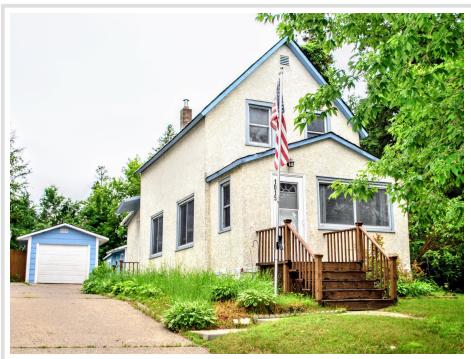

MLS 6745437 Residential

\$199,900

1,280 sq ft 3 bedrooms 2 baths

1015 Grove Street Brainerd MN 56401

Status: Pending

## **Description:**

AFFORDABLE NORTH BRAINERD CHARMER! This 3 bedroom 2 bath, 3 stall garage capacity home has good privacy for being in North Brainerd and is 4 blocks from Gregory Park, and about a half mile from the Mississippi River access. With a large kitchen, partial fenced yard for privacy, insulated workshop, and a 13X12 lean-to connected to the shop for more storage. All living facilities on 1 level. 2 bedrooms on the upper level, and unfinished basement for storage or game room. Many years ago the previous owners merged their driveways to create 1 bigger nicer driveway (not uncommon in N Brainerd). No one has lived in the house to the east for approximately 4 years.