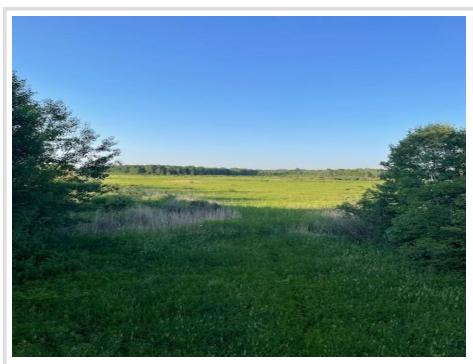

## **Description:**

Two-hour drive from Twin Cities you could be at your outdoor sanctuary. Located 2 miles off Hwy 10 from Cushing onto County Road 11 west.

This 80 acre property offers the perfect blend for any outdoor activities, trails throughout the property, high land, low land, field for your food plots, heavily wooded, with river access on north side. Plenty of space to enjoy your time outdoors endless possibilities. Additional 40 acres is available. Contact agent for more information.