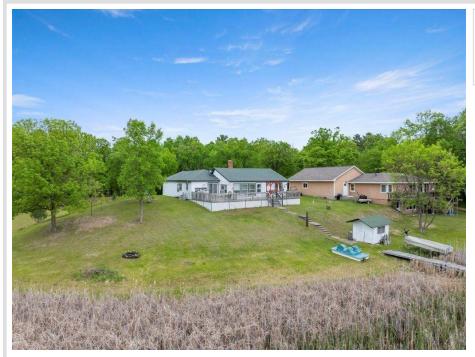

## **Description:**

Turn-key opportunity on highly regarded Lake Belle Taine. Enjoy this comfortable, year round usable cabin while soaking in panoramic lake views that will spoil you! Features 1400 finished sq ft with 4 bedrooms, 1 full bath, a 46ft wide lakeside deck and inclusions galore. Meaning everything is included. If it is there, it conveys. The well, water softener, windows, wood flooring and roof were all replaced from 2014 - current. Your recreational goods and storage needs are met with a lakefront boat house and a garage with carport that totals 20x46 in size. Sits on a spacious 1.35 acres with 200ft of frontage. If you've ever thought owning property on Lake Belle Taine was beyond reach, think again, this is your exclusive opportunity to join the club. Be sure to check out the video!