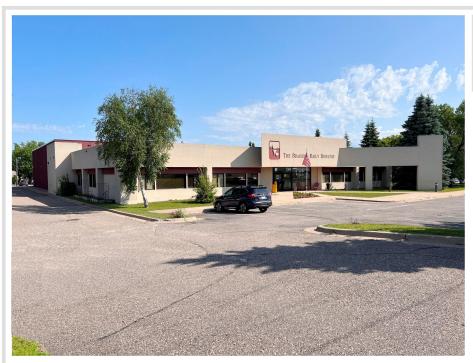

## **Description:**

Excellent office-warehouse facility for sale or lease in Brainerd, MN! Formerly home to a newspaper print operation, this expansive and versatile property offers a rare combination of office and industrial space just off the high-traffic Washington Street corridor. The front office section features a welcoming reception area, spacious open work zones, 10 private offices, a conference room, and a kitchen/dining area—perfectly suited for a range of professional uses. The impressive warehouse portion includes a large open warehouse with one overhead door, a dedicated receiving room with loading dock access, and a secondary warehouse equipped with four overhead doors, allowing for flexible workflow and logistics. Whether you're looking to expand operations, relocate your business, or invest in a multi-functional property in a central Brainerd location—this property delivers outstanding accessibility, and potential. Building: 27,402 SF Total; Main Level: 26,338 SF Total (Office Area: 12,319 SF & Warehouse Area: 14,019 SF); Upper Level: 1,064 SF (264 SF & 800 SF)