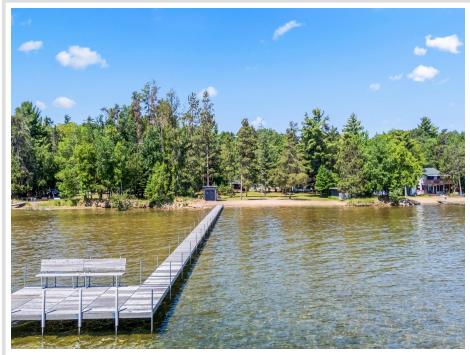

## **Description:**

A rare opportunity exists for you to own a legacy estate on the crystal-clear waters of Pelican Lake. Boasting 166 feet of prime, level, sandy shoreline & 5.88 acres of beautifully wooded land, this property offers unmatched privacy and potential. Wake up to breathtaking eastern sunrises and enjoy sunlight all day long across the level elevation lot framed by mature pines. The property features a stunning building site with panoramic lake views, two charming historic cabins, lakefront boathouse & gazebo, and a private tennis court. A drilled well, compliant septic system, and an underground power are already in place-ready for building your dream lake home or family compound. Whether you envision restoring the existing structures or building new, this is a one-of-a-kind chance to secure your place on one of Minnesota's most sought-after lakes. Properties like this rarely come to market—don't miss your chance to build your legacy and create lasting memories for generations to come.