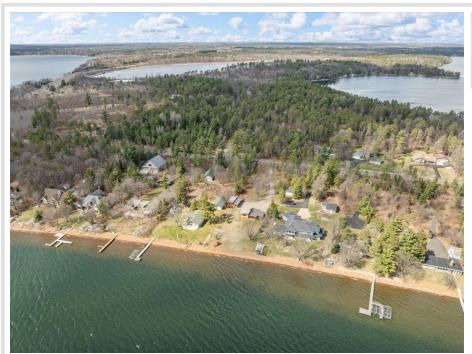

## **Description:**

A rare opportunity awaits on the pristine, level shores of Round Lake in Nisswa, Minnesota. Unlike most properties on the lake, this 108-foot lot sits near one of Round Lake's few natural drop-offs, offering quick access to deeper water — no long dock required. The sandy shoreline is exceptionally level and perfect for lakeside living, swimming, or launching your boat just steps from your door.

Set on 1.09 acres with breathtaking south-facing views, this lot is part of the storied Gull Lake Chain and offers stunning sunrises and sunsets. The elevation is ideal for a custom-built retreat, or you can choose to remodel the existing midcentury modern cabin already on site. Whether you envision a peaceful getaway or a year-round lake home, this property provides both tranquility and adventure.

With recently improved access via Nashway Road and just minutes from downtown Nisswa's shops and dining, the location couldn't be more convenient. The seller has been verbally informed that a new build could match the neighboring setbacks, offering added design flexibility.