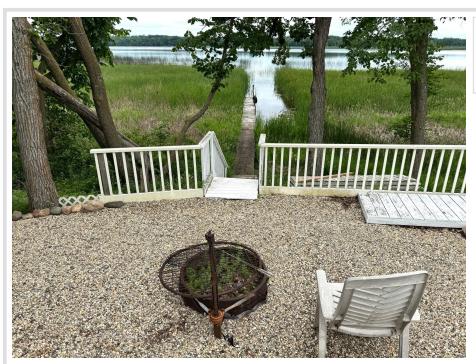

## **Description:**

Middle Leaf Lake Lot! This beautiful, level 1.5+/acre lot offers 150' of lake frontage and measures 150' x 375'. Located on a blacktop road, the property features a well-established dock area with a paver patio, perfect for enjoying lakeside living. With no covenants, you'll have the flexibility to build your dream home, add a large storage building, or park your camper. Prime location with year-round potential! Adjacent lot also available for those looking to expand or invest.