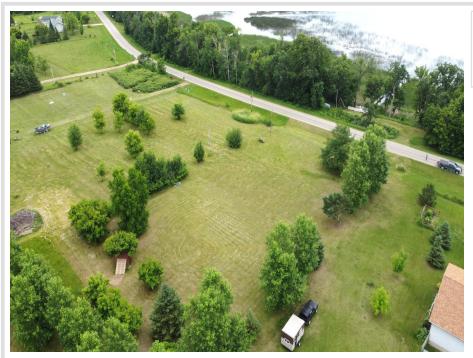

## **Description:**

Beautiful and level 1.5-acre lot on Middle Leaf Lake featuring 150' of lake frontage and dimensions of 150' x 375'. Situated on a blacktop road with no covenants, this property offers excellent flexibility—build a home, add a large storage shed, or park a camper. A rare opportunity in a peaceful setting. Adjacent lot also available for those looking to expand or invest.