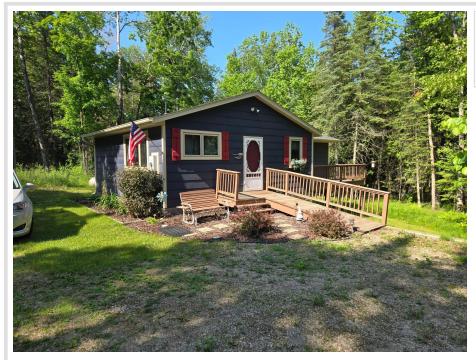

MLS 6746394 Lake Home

# \$299,900

832 sq ft 1 bedrooms 1 baths

948 Pine Mountain Lake Road Backus MN 56435

Waterfront: Pine Mountain

Status: Active

## **Description:**

This is a charming, year-around cottage home in excellent move-in condition. If you are looking for a perfect, up-north fishing/hunting retreat or a rental investment, this one is a great fit! Property is private, and on a quiet 5-wooded acre lot with 424 feet of lakeshore on the west side of Pine Mountain Lake. There have been many recent improvements making it ready for you to move in. Pine Mountain Lake is well-known for its Walleye, Northern, Bass, and Panfish. 29 miles of trails for your recreational pleasure are just across the street for snowmobiling, 4-wheeling, or hiking through the Foothills State Forest. Also, easy access to the Paul Bunyan State Trail for biking, hiking, or snowmobiling. Property is conveniently located 4 miles from Backus for your supplies.