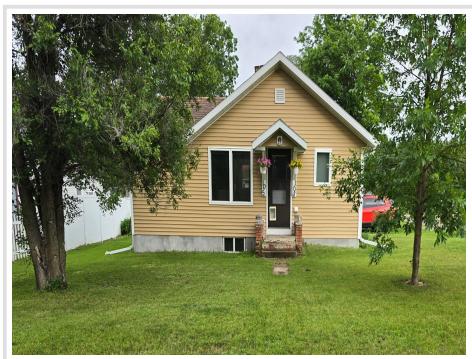

## **Description:**

DENT CITY HOME! Welcome home to this charming city home in Dent, MN! Neighborhood feel on the edge of town. Corner lot. The exterior of this one-story home has been updated recently with shingles, vinyl siding, vinyl windows, and gutters. Partially finished basement, ready for you to finish to your taste. 8 x 8 garden shed and a vegetable garden come with the property. Concrete patio to enjoy the sunsets and host a bbg. Easy walk to downtown! Hardwood floors and LVP flooring. Freezer in basement is included is the sale. Washer/dryer not included in sale. Call your favorite agent today to schedule a showing!