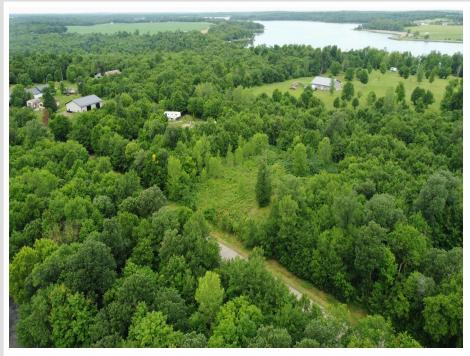

## **Description:**

Three 75' x 200' Lots – Near Otter Tail Lake.

Private and scenic setting on a paved road, offering three individual 75' x 200' lots—each with mature trees and ample space. No covenants or restrictions, giving you the freedom to build a home, storage shed, or park your camper. Excellent location just minutes from Otter Tail Lake. Lots can be purchased separately at \$36,900 each or together for added space and flexibility.