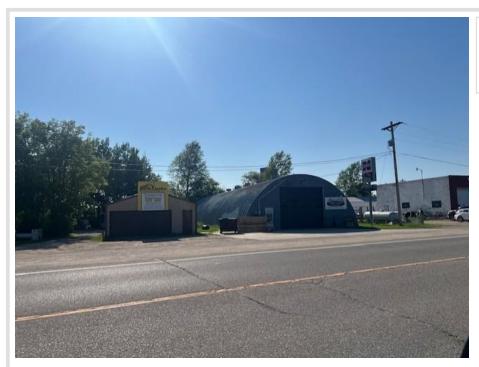

MLS 6746599 Commercial

\$2,300,000

102 Water Plant Drive Bagley MN 56621

Status: Active

## **Description:**

Profitable, proven business with solid provable financials. Long standing clientele and business contacts that have been established over many years of doing business in the area. North Country Overhead Door has earned a reputation for solid business practices providing top notch installation and service of garage doors of all sizes, both residential and commercial. They have contracts with several major business like Menards and Home Depot, as well as many of the schools in the area and residential and commercial contractors. They have existing contract for work to be done well into early Winter. Current employees would like to continue to work for this company as does the Office Manager. Sale includes all inventory, trucks, trailers both open and covered, equipment used for installations, business name and contact numbers of past and present customers as well as service contracts now in effect. Seller will sign a non-compete agreement with the Buyer. Financials will be provided to prospective Buyers with a signed Confidentiality Agreement. There is an area Lender that would be happy to provide loan information