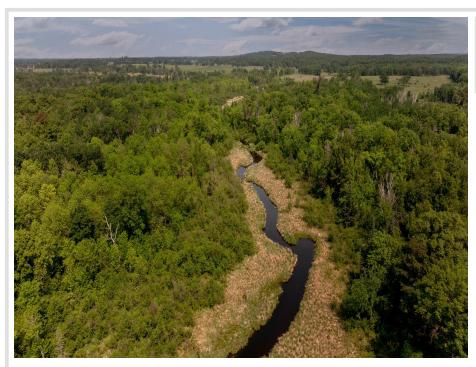

MLS 6746669 Lake Land

\$600,000

120 Acres Raw Land

TBD 52nd Street Pequot Lakes MN 56474

Waterfront: Mayo Creek

Status: Active

Mayo Creek meanders through the property, enhancing the landscape and providing a natural water source that draws abundant wildlife. With a diverse mix of mature hardwoods, pines, rolling hills, the land offers ideal habitat for deer, turkey, bear, and upland birds as well as raspberries, wild asparagus, and mushrooms - making it a dream for hunters and nature