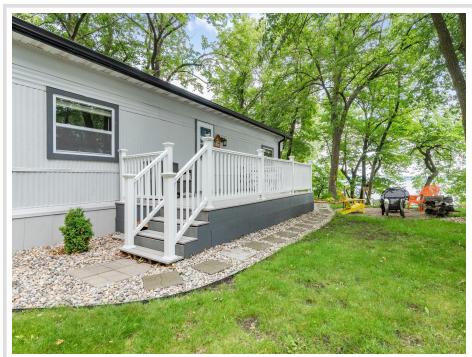

## **Description:**

Welcome to one of the few year-round homes in a highly sought-after lakeside community on beautiful Lake Miltona! This fully remodeled floor-to-ceiling stunner boasts a breathtaking panoramic lake view from the oversized bay window — the perfect spot to enjoy your morning coffee or unwind with a sunset.

Inside, you'll find an updated kitchen with classic shaker cabinets, newer laminate countertops, an island with rollout shelves, and upgraded stainless steel appliances. The spacious ¾ bath features a tiled walk-in shower, modern vanity, and durable tile flooring.

Luxury vinyl plank floors run throughout the home, complemented by all-new baseboard and casing, lighting, electrical, and plumbing. Spray foam insulation, newer windows, roof, decks, gutters, and blinds make this home move-in ready and energy efficient. A newer shed with electric (2019) adds convenient storage.