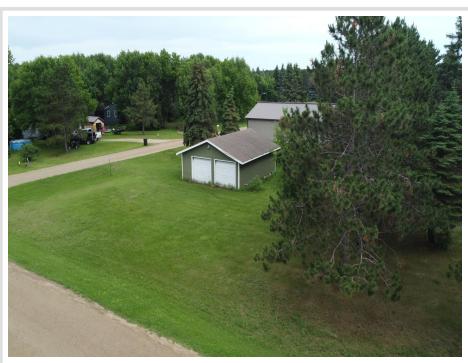

## **Description:**

.46 Acre Corner Lot in Ottertail with Garage.

Beautiful and level .46-acre corner lot in the City of Ottertail. Prime building site features mature trees and includes a 26' x 30' Garage with double doors—ready for storage or future use. Conveniently located within walking distance to Thumper Pond Golf Course, Otter Tail Lake, and several local restaurants.