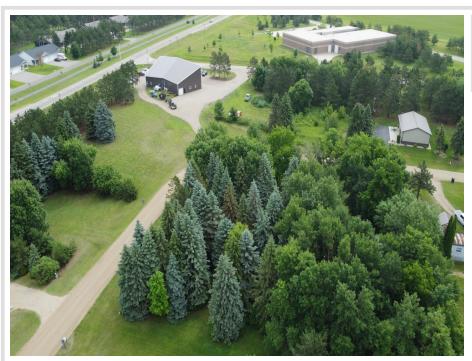

## **Description:**

.47-acre corner lot in Ottertail City. This level building site features mature trees and is within walking distance to Thumper Pond Golf Course, Otter Tail Lake, shops, and restaurants.