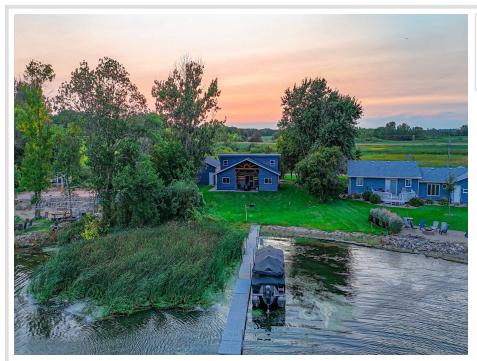

MLS 6746838 Lake Home

\$489,900

1,237 sq ft 3 bedrooms 2 baths

21014 Eagle Drive Osakis MN 56360

Waterfront: Osakis

Status: Coming Soon

## **Description:**

\*\*For Sale: 3-Bedroom, 2-Bath Year-Round Lake Cabin on Lake Osakis – Newly Constructed in 2024\*\* (BONUS - 2 Additional Rooms in the loft currently used as EXTRA bedrooms)

Discover your dream lakefront retreat with this stunning, newly constructed year-round 3-bedroom, 2-bathroom cabin nestled on 80 feet of pristine Lake Osakis shoreline. With 1,237 square feet of cozy living space, this newly constructed lake cabin is the perfect blend of modern amenities and classic charm, featuring barn wood accents and a loft with two additional bonus rooms currently used as bedrooms!

The cabin's open-concept living room/kitchen combined with the walk out patio entertainment area overlooking Lake Osakis are the heart of the home, this cabin features in-floor heat, a forced air furnace, central air conditioning, and naughty pine vaulted ceiling. The kitchen is a masterpiece, complete with Amish-built black walnut butcher block countertops, Knotty hickory cabinets, and matching accents, making it as functional as it is beautiful. With breathtaking lake views, this property offers the perfect spot for family gatherings or as a turnkey short term rental investment. List Price is for the home unfurnished, but all personal property is negotiable.