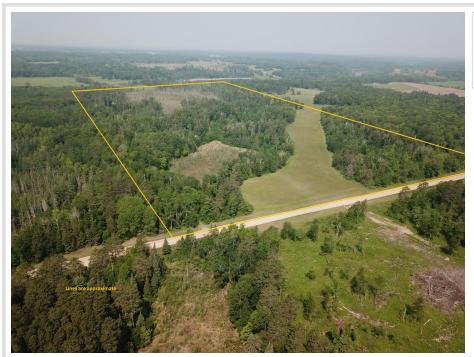

The 80+/- acres offer a mix of mature timber, a pond, ridges, and trails throughout, along with a 9-acre hay field perfect for food plots or livestock. Three heated deer stands, duck boat/trailer, and five storage sheds included. Prime hunting for deer, bear, turkey, grouse and waterfowl with access to over 200 acres of adjoining public land. Gated driveway, secluded tamarack bog, and room to hobby farm or rent in this highly sought-after location near lakes, parks, and ATV trails.

## **Additional Details:**

Year Built 1993 Lot Acres 80

Lot Dimensions 1320x2640

School District 2311
Taxes \$1,230
Taxes with Assessments \$1,230
Tax Year 2024