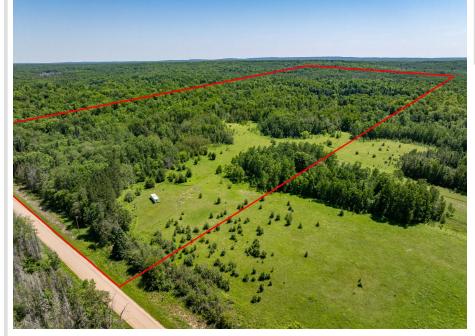

MLS 6746874 Lake Land

\$207,900

79.6 Acres Raw Land

41181 CO RD 242 Cohasset MN 55721

Waterfront: Unnamed Lake

Status: Active

## **Description:**

This remarkable 80-acre property is a hunter's paradise, offering seclusion, natural beauty, and direct access to over 4,500 acres of public land. Tucked away in the heart of the Northwoods, the land features a mix of mature forest, a peaceful clearing, trails, and a small pond—creating the perfect habitat for abundant wildlife and a wide variety of outdoor recreation.

## **Additional Details:**

79.6 Lot Acres

Lot Dimensions 1,317 x 2,634

School District 318 Taxes \$460 Taxes with Assessments \$460 Tax Year 2024