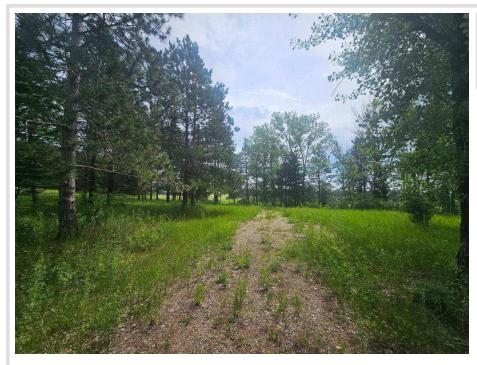

## **Description:**

Great New Development Opportunity! Nicely wooded 2.87 acre lot in highly desirable Stony Hills, with private driveway off 400th already in place. This lot offers country living just minutes from Perham Easy access to State Highway 10. Great bike trail just down the road where you can bike the Heart of Lakes Trail on the edge of Highway 34. This lot remains wooded for great privacy while being close to everything lakes country has to offer.