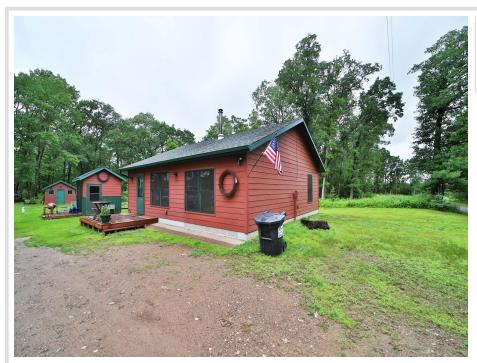

## **Description:**

Your search is over! This is the perfect retirement home or fun outdoor property. Built in 2016, this one-level home boasts a large bedroom, two living areas, freestanding fireplace, pantry, hickory kitchen cabinets, and main floor laundry. The nearly 2 acre lot gives you the sense of extreme privacy, but within miles of town, lakes, bike trails, kayaking, epic golfing, fishing and the list goes on. Enjoying this property is easy with the very large yard, large 24x40 garden, crushed concrete pad with a separate driveway, outside kitchen/party shed, many fruit trees and workshop shed. This great property is a "Must-See!"