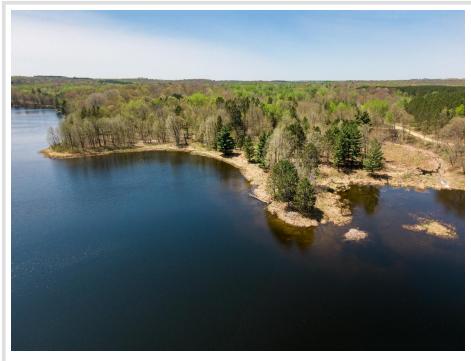

MLS 6747031 Lake Land

\$136,000

3.3 Acres Raw Land

Lot 1 Turtle Lake Drive Walker MN 56484

Waterfront: Turtle

Status: Active

## **Description:**

Create an epic getaway or permanent residence on majestic Turtle Lake. This serene, 3.3 acre up-north lakeshore property offers a private setting and location yet the Northern Lights Casino is less than five minutes away for entertainment, along with famous Leech Lake and all that the eclectic town of Walker, Minn., has to offer! Additional land available!

## **Additional Details:**

3.3 Lot Acres

Lot Dimensions 420 x 285 x 330 x 379

School District 113 Taxes \$538 Taxes with Assessments \$538 Tax Year 2025