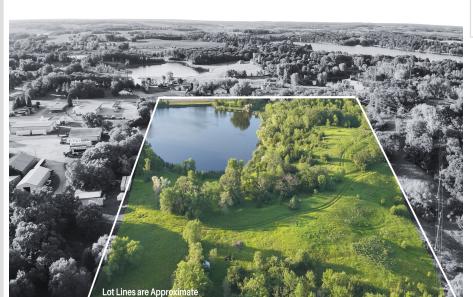

MLS 6747044 Lake Land

\$165,000

19.8 Acres Raw Land

20XX Fir Avenue Fergus Falls MN 56537

Waterfront: Unnamed Lake

Status: Active

## **Description:**

Unlock the potential. This 19.80 acre property on the east side of Fergus Falls offers an exceptional opportunity for development. Located along County Highway 1 on a paved road with bike path access and just minutes from the Hoot Lake public access, this R-1 zoned parcel sits on the shores of an unnamed lake, offering scenic water views and endless possibilities. Whether you're planning a new neighborhood, launching a unique project, or securing land for future use, this is a rare and versatile offering in a desirable location.