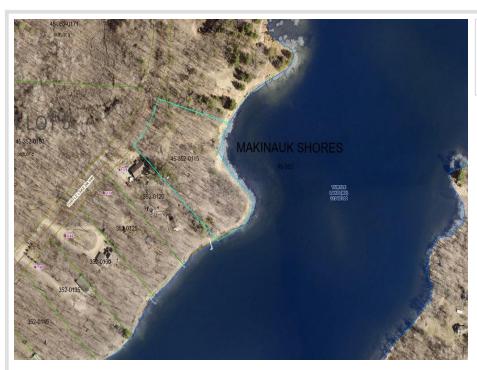

MLS 6747048 Lake Land

\$130,000

2.4 Acres Raw Land

Lot 2 Turtle Lake Drive Walker MN 56484

Waterfront: Turtle

Status: Active

## **Description:**

Create an epic getaway or permanent residence on majestic Turtle Lake. This serene, 2.4 acre up-north lakeshore property offers a private setting and location yet the Northern Lights Casino is less than five minutes away for entertainment, along with famous Leech Lake and all that the eclectic town of Walker, Minn., has to offer! Additional land available!

## **Additional Details:**

2.4 Lot Acres

Lot Dimensions 495 x 433 x 176 x 285

School District 113 Taxes \$570 Taxes with Assessments \$570 Tax Year 2025

## **Driving Directions:**

From the Walker Intersection of Hwy 371 & 200, take a right on 200, left on Onigum Road NW, right on 72nd ST NW and right on Turtle Lake Road NW. Lake lot on left.

Listed By:

Your Home Sold Guaranteed Realty Exclusive