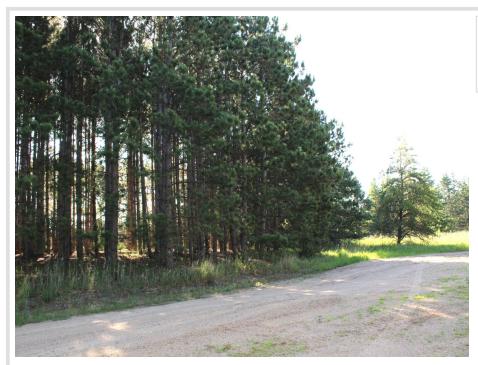

## **Description:**

Build your dream home on this spacious and wooded 1.68 acre lot located just North of Staples! Nestled in a peaceful, rural setting yet conveniently located near the Crow Wing River, golf course and town amenities. This buildable parcel offers the perfect blend of privacy and accessibility. The lot features level terrain, mature trees, and ample space for a custom home and outbuilding. Utilities available at the street. Bring your builder and vision—this is a rare opportunity to create your ideal lifestyle in a serene, peaceful environment.