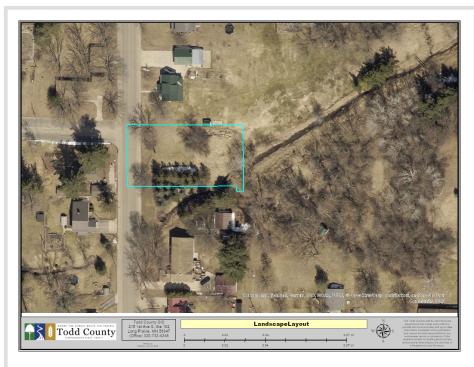

## **Description:**

Here's your opportunity to own an affordable, buildable city lot in the heart of Staples! This spacious .42-acre parcel offers 100 feet of frontage along a paved, city-maintained street with curb and gutter. Ideally located on 8th St NE, just minutes from Hwy 10, schools, shopping, and parks, this lot is perfectly suited for your new home.

## Additional Details:

| Lot Acres              | 0.42            |
|------------------------|-----------------|
| Lot Dimensions         | 100x183x112x185 |
| School District        | 2170            |
| Taxes                  | \$210           |
| Taxes with Assessments | \$210           |
| Tax Year               | 2025            |