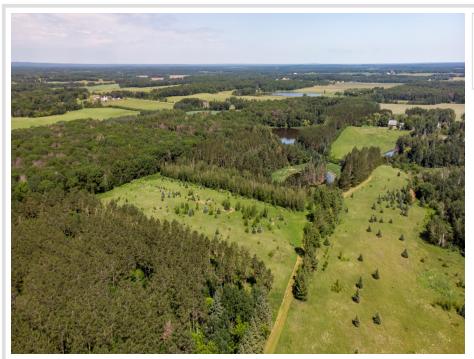

## **Description:**

Discover an incredible opportunity to own 35 acres of pristine land, offering a harmonious blend of natural beauty and versatile potential. This expansive property is a dream come true for nature enthusiasts and those seeking a peaceful escape. With a perfect mix of wooded areas, open spaces and the presence of ponds enhancing the property's allure, this property provides endless possibilities for a variety of uses. Imagine building your dream home nestled among the trees, where you can wake up to the soothing sounds of nature and enjoy beautiful views every day. The open areas offer ample space for outdoor activities, gardening, or even starting your own small farm. If you're an avid hunter, this property provides the perfect setting for all your hunting adventures. Whether you envision it as a personal sanctuary, a family getaway, or a long-term investment, this 35-acre gem offers unmatched potential. Don't miss the chance to explore this unique property and envision the endless possibilities it holds for your future. Seize this opportunity to own a piece of natural beauty where you can create lasting memories and enjoy the great outdoors to the fullest.