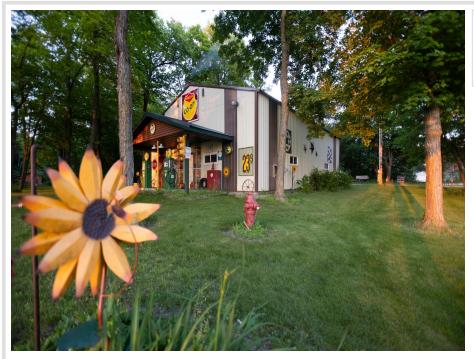

## **Description:**

Versatile 32x48 Heated Shop on 3 Acres- Highway Frontage!

I'm sure you have driven by this nostalgic parcel and said "I wish I had that"! Opportunity knocks with this 1536 square foot heated shop situated on 3 wooded acres right on the edge of town! With highway frontage on two sides, this property offers excellent visibility and easy access-ideal for a small business, workshop or your future home. The shop is fully equipped with both natural gas and wood heat, a hoist, and an office space for daily operations. Two garage doors makes for easy access to most vehicles or RV's. A private well is already in place, and the heavily wooded lot provides privacy. Whether you are looking to launch a business, expand your operations or simply store equipment with room to grow-this location delivers!