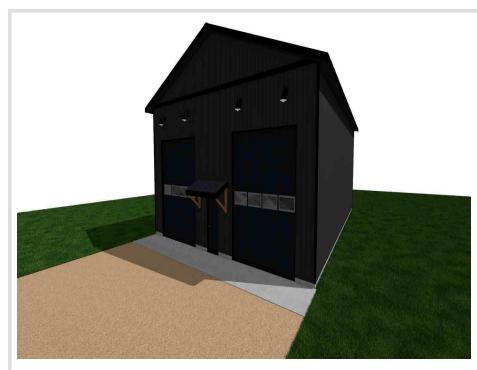

# **Description:**

To be built, this appealing 40x60 pole building will feature 16' sidewalls, two 12x14 garage doors, 200-amp service, infloor tubing, and will be prepped for a well and bathroom. Situated on over an acre of land with a variety of trees, it is conveniently positioned between Nevis and Park Rapids. This property can fulfill all your storage needs and offers potential for a workshop in the sought-after lakes area.