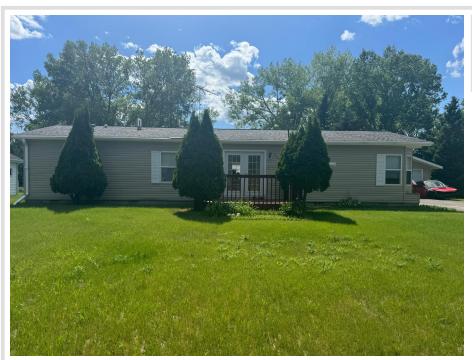

MLS 6747573 Residential

\$199,900

1,568 sq ft 3 bedrooms 2 baths

330 Maple Drive Detroit Lakes MN 56501

Status: Pending

## **Description:**

This three bed 2 bath house has been painted from top to bottom including the entire outside of house. New flooring throughout kitchen and dining room. Not to mention the massive back yard and huge two stall garage. All just minutes from everything Detroit Lakes has to offer! Come take a look!