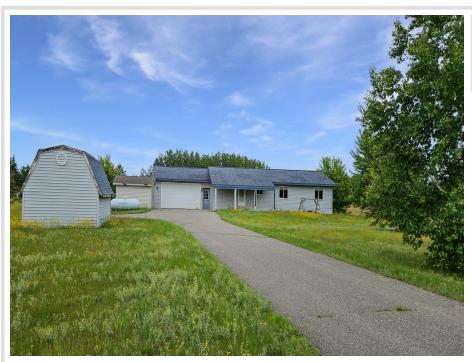

## **Description:**

This 3 BR, 2 bath home is looking for someone to bring a little elbow grease and ideas for new flooring. It's got great potential with some work. Situated just off of Hwy 371, this home sits on a 2.5 acre lot. Full crawl space under the home. Two storage sheds provide additional storage. Come take a look today!

## **Additional Details:**

Year Built 2005 Lot Acres 2.58

Lot Dimensions 208x388x261x433

Garage Stalls 2 School District 2174 Taxes \$1,026 Taxes with Assessments \$1,026 Tax Year 2025