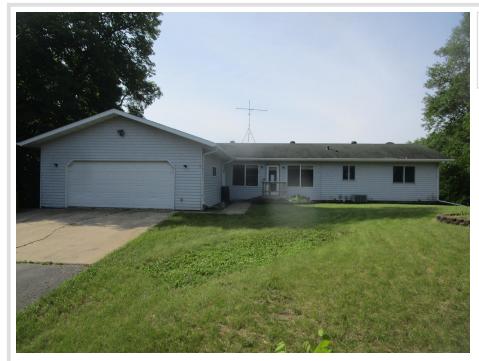

## **Description:**

Long Lake - 400 ft Lake Frontage 5.42 acres 2 parcels. This Rambler style lake home has 3 BD 3 BA, both levels finished with a basement walkout that leads to a paver patio. Main floor has 3 patio doors leading to the lakeside deck and many windows offering plenty of natural lighting. Property does have a steep bank to the waters edge but is equipped with an electric tram to ride up and down to the lake. Perfect level sitting area at the bottom to enjoy any lake activities. This home has spectacular panoramic views from the lakeside deck and patio. From the entrance of the driveway is the additional 30 x 40 insulated and heated detached garage/shop and another multi-room shed that is large enough to store a motorhome, pontoon, boat and likely much more. This year round Lake Home is well equipped for all lake home enthusiasts.