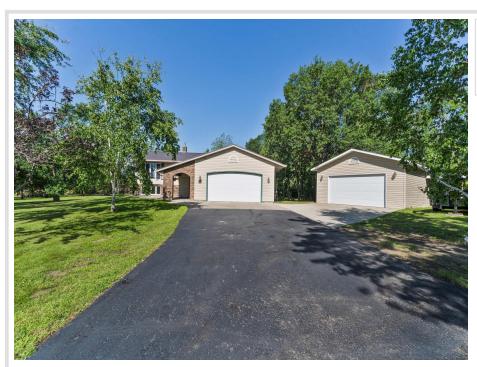

## **Description:**

This beautifully updated home features 4+ bedrooms, 2 bathrooms, and sits on a picturesque corner lot with mature trees. Enjoy a large kitchen with new stainless steel appliances, remodeled lower-level bath, and new carpet downstairs. Relax in the private sauna or on the expansive, maintenance-free deck overlooking the backyard. Includes both a double attached garage and a 24x48 4-stall detached garage for all your storage needs. Bright, open spaces and large bedrooms complete this must-see home!

## **Additional Details:**

Year Built 1979 Lot Acres 2.03 Lot Dimensions 308x285

Garage Stalls 6 School District 31 Taxes \$3,278 Taxes with Assessments \$3,464 Tax Year 2025