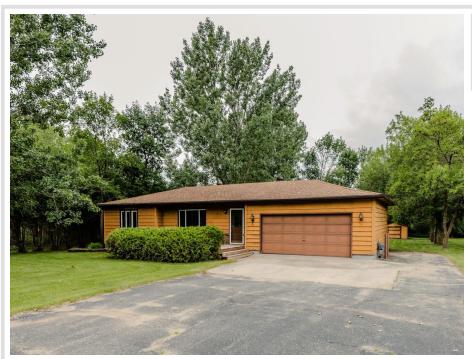

MLS 6747754 Residential

\$239,000

1,772 sq ft 3 bedrooms 2 baths

820 Willow Springs Road Detroit Lakes MN 56501

Status: Active

## **Description:**

Looking for a place with room to stretch out...inside and out? Well, you found it my friend, this 3 bed / 2 bathroom home in Detroit Lakes with an attached 2-stall garage is ready to welcome you home! Main level includes the kitchen, living room and dining room, 2 bedrooms and a full bathroom. Lower level features a large family room, the 3rd bedroom, a 3/4 bathroom, laundry room and storage room. Step out the patio door onto your backyard deck for morning coffee... or kick back on the front yard deck and watch the world go by. Sitting on almost half an acre, you'll love the level backyard (hello, BBQs & yard games!) plus a handy storage shed for all your extras. New septic system being installed, big ticket item = DONE! All that is needed now, is YOU!