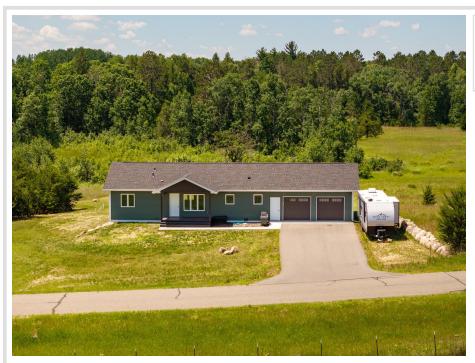

MLS 6747912 Residential

\$375,000

1,460 sq ft 3 bedrooms 2 baths

2636 Bluegrass Boulevard Backus MN 56435

Status: Active

## **Description:**

This home surprises you the moment you pull in. Surrounded by wide-open lots and modern homes with room to breathe, it's tucked into a countryside neighborhood that blends the grassy plains of Central Minnesota with hints of up-north charm. Technically Backus, but just a stone's throw from Pine River, this property offers perfect location for all things Brainerd Lakes.

The house itself still looks like a new build (2021), clean lines, modern design, spacious layout. Color, cabinetry and flooring is all fresh and appealing for the era, and the unfinished basement is framed and ready for your ideas. Set up an additional bathroom, game room, or multiple bedrooms with appropriate egresses already in place! With no neighbors directly across the road, your front view overlooks the Lakes Music and Events Park, home to the Lakes Bluegrass Festival in August but otherwise usually vacant.

If you're looking for something fresh and modern but not way out in the sticks, this home hits the sweet spot. Come see where the prairie meets the pines.