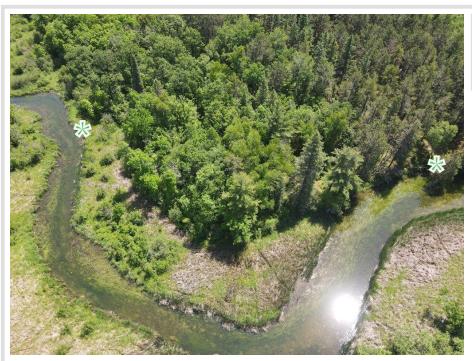

## **Description:**

A rare opportunity to be on the Potato River. Includes nearly 3.5 acres with a beautiful mix of mature trees, level with some light sloping topography and an absolutely stunning building site. If you enjoy total privacy, the relaxing sounds of the river, nature and wildlife this is it! If you're looking for recreation, this lot provides direct access and sits just north of the inlet to Fish Hook Lake. No dirt roads to travel. Awesome location just 5 minutes from Park Rapids.