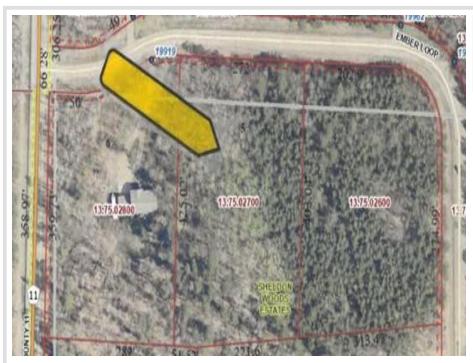

MLS 6748020 Land

\$39,500

2.6 Acres Raw Land

TBD Ember Loop Park Rapids MN 56470

Status: Pending

## **Additional Details:**

Lot Acres 2.6

Lot Dimensions 272x403.04x273.1x403.04

School District 309
Taxes \$126
Taxes with Assessments \$126
Tax Year 2025

## **Driving Directions:**

From Park Rapids: Head East on 34 for 5 miles, take a right on County Rd 11, take 1st left turn on to Ember Loop. Property is on the South side.

Listed By: Coldwell Banker Crown Realtors