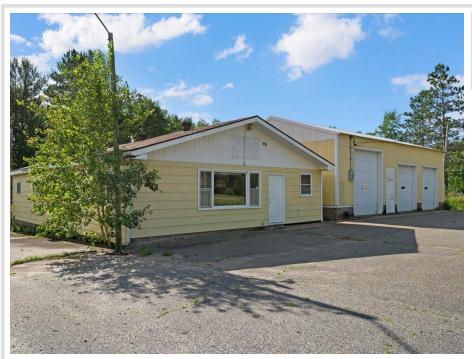

MLS 6748227 Commercial

\$179,000

4187 16th Street Backus MN 56435

Status: Active

## **Description:**

Great location at the corner of Hwy 371 and 16th St NW. With 2.94 Acres this commercial property offers a great opportunity to start a business. Property sold As Is.

## **Additional Details:**

Year Built 1989 Lot Acres 2.94

Lot Dimensions 223x377x15x162x239x560

Garage Stalls 2
School District 2174
Taxes \$608
Taxes with Assessments \$758
Tax Year 2025