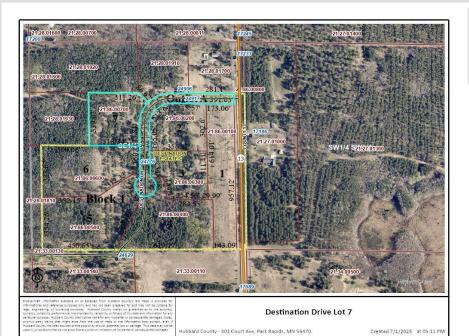

MLS 6748386 Land

\$39,900

2.5 Acres Raw Land

TBD Lot 7 Destination Drive Nevis MN 56467

Status: Pending

## **Description:**

This Nevis country lot features over 2.5 acres of scenic privacy. Just minutes away from Downtown Nevis, the Heartland Trail and Paul Bunyan State Forest, this would be ideal location to build your dream home. Call for an appointment today.

## **Additional Details:**

Lot Acres 2.5

Lot Dimensions 150x312x352x325x613

School District 308
Taxes \$44
Taxes with Assessments \$44
Tax Year 2025

## **Driving Directions:**

From Nevis Hwy 34/County 13, South on County 13 approx 4 miles to property sign on right.

Listed By: Wolff & Simon Real Estate

Affinity Real Estate Inc. participates in the Regional Multiple Listing Service of Minnesota, Inc Broker Reciprocity (sm) program, allowing us to display other broker's listings on our website. All properties are subject to prior sale, change or withdrawal.