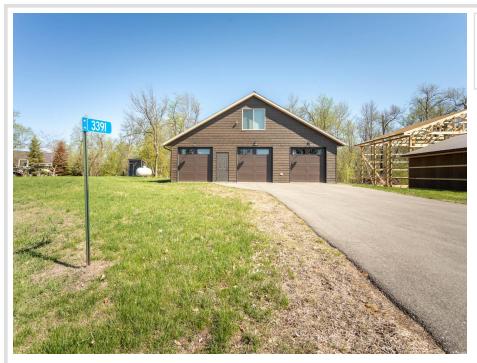

## **Description:**

Quality, quality, quality! This 35ft x 42ft property offers the perfect blend of function, style, and panoramic Lake Ida views that set it apart from the rest. Many different functions! City sewer and private well. Forced air furnace and heat pump that provides heating and cooling. Wifi enabled thermostats and garage doors. Step inside to discover epoxy floors throughout, combining durability with sleek, modern aesthetics. The main area features wood finishes that create a warm, inviting atmosphere. It even has an overhead screen door—ideal for enjoying lake breezes bug-free! Take the stairs up to the large loft! Whatever you choose to use it for, you'll enjoy jaw dropping Lake Ida views! The spacious, oversized 2-stall garage is perfect for storing your toys, pursuing your hobbies, or additional storage, and is fully insulated and finished off with a heater in addition to heat from the heat pump. 1,155 finished SF and 805 SF garage. 1,960 SF total. Outside, the property boasts LP Diamond Kote siding—built to withstand the elements while maintaining a beautiful, low-maintenance exterior. You'll find hot and cold water out of the exterior spigot and a cozy fire pit in the backyard. Lake Ida and Lake Miltona public access 5 minutes away. Don't miss this unique opportunity to own a one-of-a-kind property that offers both rustic charm and modern comfort.