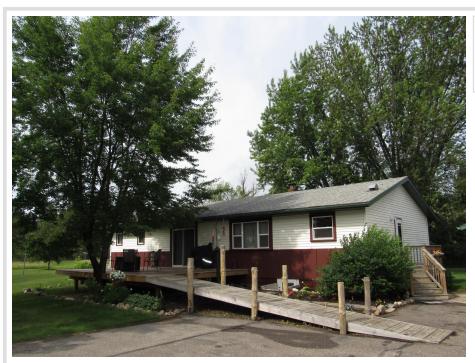

## **Description:**

VERY PRIVATE AND SPACIOUS FOUR BEDROOM, TWO BATH HOME JUST MINUTES FROM PINE RIVER ON A PRIVATE ROAD WITH 3.5 ACRES FOR YOUR FAMILY TO ENJOY. ALL FOUR BEDROOMS ARE LOCATED ON THE MAIN FLOOR AND ENJOY YOUR EVENINGS ON THE LARGE 18' X 23' DECK WITH GREAT VIEWS OF THE LANDSCAPED YARD WITH TOWERING MAPLE TREES. SHORT DISTANCE TO THE PAUL BUNYAN TRAIL AND ALL THAT PINE RIVER HAS TO OFFER. LARGE 26' X 28' GARAGE OFFERS AMPLE SPACE TO STORE ALL YOUR EQUIPMENT AND TOYS. CHECK THIS ONE OUT TODAY!