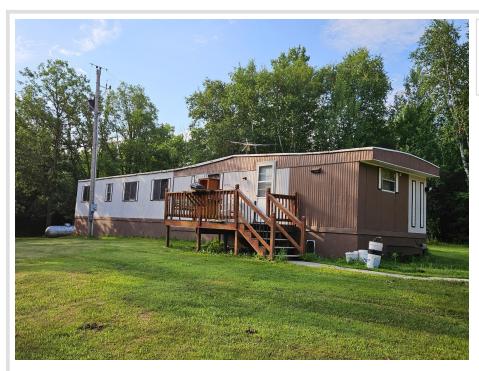

MLS 6748683 Residential

\$30,900

924 sq ft 2 bedrooms 1 baths

16059 US 2 Bagley MN 56621

Status: Pending

## **Description:**

Inexpensive 1 acre getaway! Complete with an older mobile home, well and septic. Includes storage shed and loop driveway just west of Bagley!