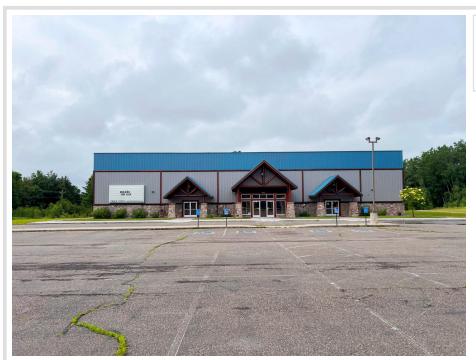

## **Description:**

Unique commercial opportunity in Hackensack! Explore the potential of this spacious 15,700 sq. ft. commercial building, formerly home to a movie theater and now ready to be repurposed. Located just on the outskirts of town, this versatile property features a welcoming front foyer with a service counter—ideal for reception or retail functions—plus four expansive open workspaces that once served as individual theaters. These large, adaptable rooms offer endless layout possibilities for office suites, event space, co-working studios, fitness/wellness uses, retail showrooms, and more. With ample square footage and a solid infrastructure, this is a one-of-a-kind building ready to support your next business venture or investment. Bring your vision and breathe new life into this distinctive property!