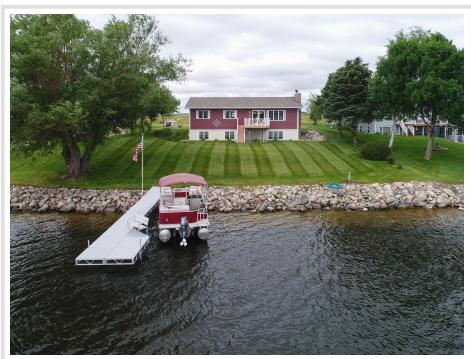

MLS 6748852 Lake Home

\$729,000

2,700 sq ft 5 bedrooms 3 baths

27842 Prairie Rose Road Elbow Lake MN 56531

Waterfront: Pomme de Terre

Status: Active

## **Description:**

Welcome to this Pomme De Terre Lake property with 100 feet of ideal lake frontage. Catch the Million Dollar views from this immaculate 5 bedroom 3 bathroom "turn key" property. As you enter this custom built home it is evident the attention to detail. The kitchen is a chef's dream featuring high end finishes, stainless appliances, an open dining area, spacious lakeside living room featuring a stone wall fireplace. Patio doors lead to the lakeside deck with an inviting place to lounge and overlook the extensive landscaped grounds. The lower level has in- floor heat throughout. Family room is inviting with a fireplace and a second kitchen area, great for entertaining. The triple garage is heated, with an extra workshop area. The amenities are endless at this stunning property, a perfect blend of indoor/outdoor living! An additional feature sheet is available with property items included. Call today!