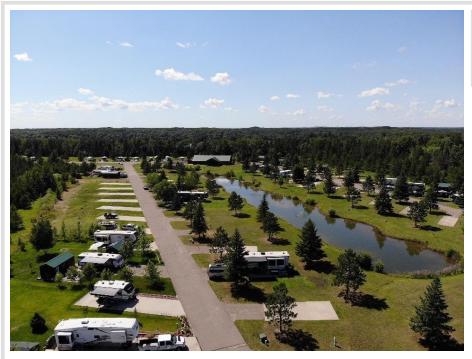

### **Description:**

This is a great project for the right investor. There are 97 lots left in this RV park with some ready to sell with slabs and electric in place and the rest that need to be cleared. This is aggressively priced and ready for someone with a long term investment plan. Plat and lots numbers/sizes are available in supplements. The clubhouse and pool are not part of this listing.