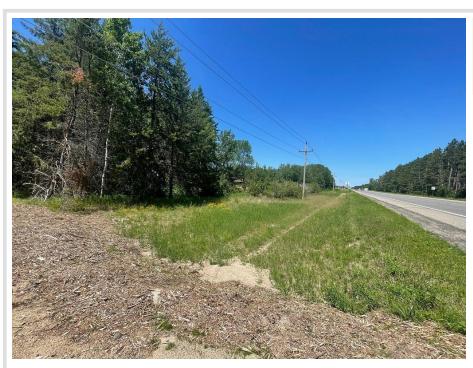

## **Description:**

Park Rapids - Nicely wooded, large city lot that has 2.5 acres, new driveway and clearing area that is ready for your next home. Utilities runs in the roadway easement, making it very easy to connect. City water is also available, not city sewer. Location is perfect, close to everything downtown Park Rapids has to offer and far enough away to give you some elbow room. \$42,500